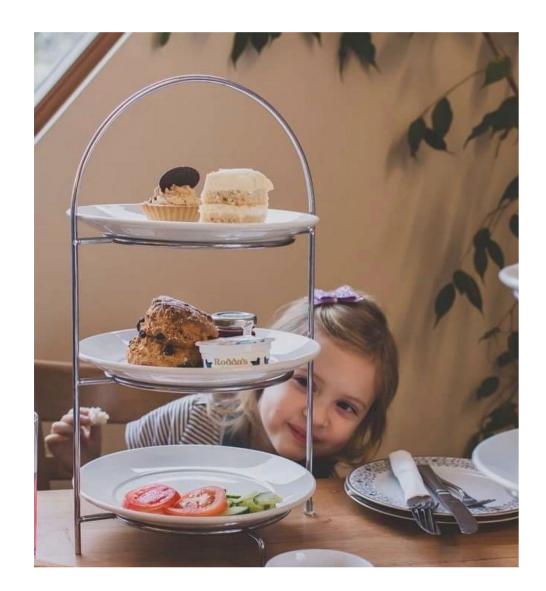

## CHILDREN'S AFTERNOON TEA PARTIES AT BARLEYLANDS TEA ROOM & CAFÈ

Children's Afternoon Tea parties are now available at Tiptree at Barleylands Tea Room and cafe. For just £9.50 per child this includes half a sandwich with a choice of either jam, ham, grated cheese, tuna mayo or egg mayo. A homemade fruit scone with clotted cream and Tiptree jam, and two patisserie treats. Served with either a squash, babyccino or glass of milk. (1.00 extra for a canned soft drink.)