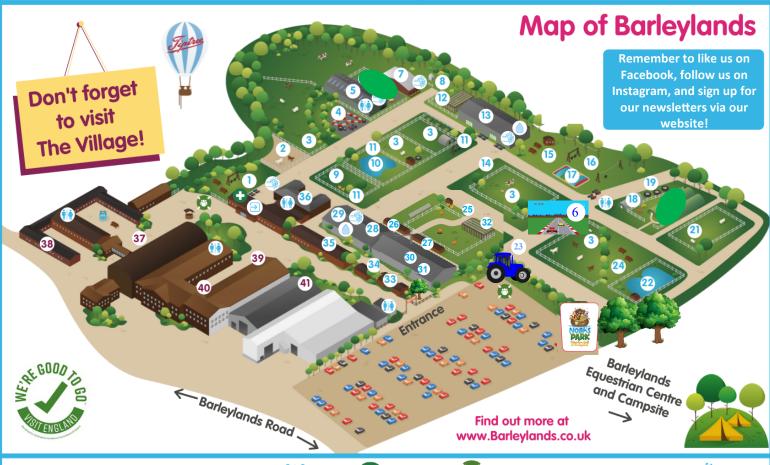

## Map Key

Farm Park Entrance

**Toilets** 

**Fire Assembly Point** 

- 1. Adventure Play Area
- 2. Goat Paddock
- 3. Animal Paddocks
- 4. Barleylands Speedway (£1 charge)
- 5. Big Barleylands Barn
- 6. Farm-ula 1 (£2 charge)
- 7. Animal Barn
- 8. Wildlife Walk
- 9. Birds of Prey Arena
- 10. Pond
- 11. Chickens

- 12. Poultry Corner
- 13. Showdown Shed
- 14. Play Equipment
- 15. Country Cabin
- 16. Adventure Play Area
- 17. Bouncy Pillow 18. Educational Polytunnel
- 19. Crop Tyres
- 21. Cattle Paddock 22. Barleylands 'B' Pond

- 23. Tractor Ride Collection Point
- 24 Picnic Area
- 25. Wallaby Walkthrough
- 26. Diggers (£1 charge)
- 27. Bird of Prey Aviaries
- 28. Indoor Play Barn
- 29. Tiptree Refreshments
- 30. Discovery Centre
- 31. Exotic and Nocturnals House
- 32. Serval Enclosure
- 33. Meerkats Enclosure

**Handwashing Station** 

- 35. Bird of Prey Walkway
- 36. Education / Party Rooms
- 37. The Village Studios 1 37
- 38. Magic Mushroom Restaurant
- 39. The Village Studios 38 62
- 40. Tiptree Tea Rooms
- 41. Celebrate Gymnastics Club